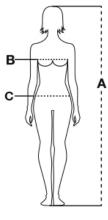

## CARE LABEL:

| 100% COT<br>220 GR/M                  |                | UET          |              |    |  |  |
|---------------------------------------|----------------|--------------|--------------|----|--|--|
| AVAILABL                              | ·              | S-M-L-XL     |              |    |  |  |
|                                       | IATCHING Ca    | isual Fit    |              |    |  |  |
| MADE IN: MADE IN PAKISTAN             |                |              |              |    |  |  |
| HS CODE:                              | 6110209        | 9            |              |    |  |  |
| CERTIFIC                              | ATIONS:        |              |              |    |  |  |
| CE I CAT.<br>directive<br>89/686/FEEC |                |              |              |    |  |  |
|                                       |                |              |              |    |  |  |
|                                       |                |              |              | 1  |  |  |
| Sizes (+/- 5%)<br>XS                  | (A)<br>158/164 | (B)<br>72/76 | (C)<br>68/74 | в— |  |  |

| Sizes (+/- 5%) | (A)     | (B)     | (0)     |
|----------------|---------|---------|---------|
| XS             | 158/164 | 72/76   | 68/74   |
| S              | 162/168 | 78/82   | 76/82   |
| М              | 166/172 | 84/90   | 84/90   |
| L              | 170/174 | 92/98   | 92/100  |
| XL             | 172/176 | 100/104 | 102/108 |
| XXL            | 174/178 | 108/112 | 110/116 |
|                |         |         |         |