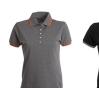

## **ITEM'S DESCRIPTION:**

Short sleeve tailoured women's polo shirt with five white buttons, neckline and sleeve edge with fine contrasting trin ribbed sleeve edge, side vents, concealed neck stitchings reinforced tape on both sides.

ASH GREY MELA BLACK/WHITE

NAVY BLUE/WHITE