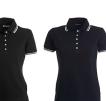

## **ITEM'S DESCRIPTION:**

Short sleeve tailoured women's polo shirt with five white buttons, neckline and sleeve edge with fine contrasting trin ribbed sleeve edge, side vents, concealed neck stitchings reinforced tape on both sides.

ASH GREY MELA BLACK/WHITE

NAVY BLUE/WHITE