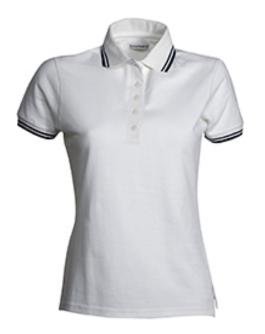

## **ITEM'S DESCRIPTION:**

Short sleeve tailoured women's polo shirt with five white buttons, neckline and sleeve edge with fine contrasting trin ribbed sleeve edge, side vents, concealed neck stitchings reinforced tape on both sides.