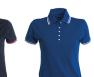

## **ITEM'S DESCRIPTION:**

Short sleeve tailoured women's polo shirt with five white buttons, neckline and sleeve edge with fine contrasting trin ribbed sleeve edge, side vents, concealed neck stitchings reinforced tape on both sides.

Е

WHITE/NAVY BLUE

WHITE/NEON FUCHSIA

**RED/WHITE** 

BORDEAUX/WHIT BLACK/NEON FUCHSIA

NAVY BLUE/NEON FUCHSIA

BLUE/WHITE

ROYAL NGE/ORANGE