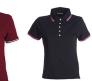

## **ITEM'S DESCRIPTION:**

Short sleeve tailoured women's polo shirt with five white buttons, neckline and sleeve edge with fine contrasting trin ribbed sleeve edge, side vents, concealed neck stitchings reinforced tape on both sides.

Е

WHITE/NAVY BLUE

WHITE/NEON FUCHSIA

**RED/WHITE** 

BORDEAUX/WHIT BLACK/NEON FUCHSIA

NAVY BLUE/NEON FUCHSIA

BLUE/WHITE

ROYAL NGE/ORANGE