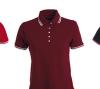

## **ITEM'S DESCRIPTION:**

Short sleeve tailoured women's polo shirt with five white buttons, neckline and sleeve edge with fine contrasting trin ribbed sleeve edge, side vents, concealed neck stitchings reinforced tape on both sides.

Е

WHITE/NAVY BLUE

WHITE/NEON FUCHSIA

**RED/WHITE** 

BORDEAUX/WHIT BLACK/NEON FUCHSIA

NAVY BLUE/NEON FUCHSIA

BLUE/WHITE

ROYAL NGE/ORANGE