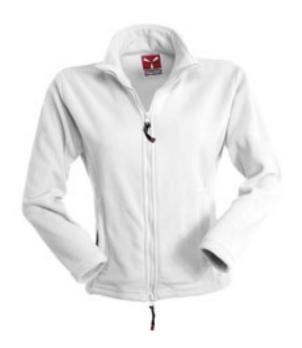

## **ITEM'S DESCRIPTION:**

Women's tailoured fleece with full double-slider zip, two pockets with mesh inside and zip fastening.