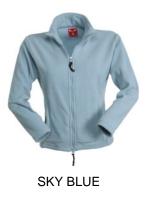

## **ITEM'S DESCRIPTION:**

Women's tailoured fleece with full double-slider zip, two pockets with mesh inside and zip fastening.