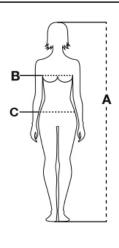

| Sizes (+/- 5%) | (A)     | (B)     | (C)     |
|----------------|---------|---------|---------|
| XS             | 158/164 | 72/76   | 68/74   |
| S              | 162/168 | 78/82   | 76/82   |
| М              | 166/172 | 84/90   | 84/90   |
| L              | 170/174 | 92/98   | 92/100  |
| XL             | 172/176 | 100/104 | 102/108 |
| XXL            | 174/178 | 108/112 | 110/116 |