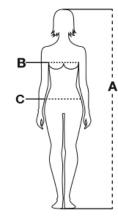

### FABRIC/YARN: FRENCH TERRY BURNOUT EFFECT

80% COTTON + 20% POLYESTER 250 GR/MQ

**AVAILABLE SIZES:** S-M-L-XL

MADE IN: MADE IN CHINA

HS CODE: 61102099

**CERTIFICATIONS:** 

| Sizes (+/- 5%) | (A)     | (B)     | (C)     |
|----------------|---------|---------|---------|
| XS             | 158/164 | 72/76   | 68/74   |
| S              | 162/168 | 78/82   | 76/82   |
| М              | 166/172 | 84/90   | 84/90   |
| L              | 170/174 | 92/98   | 92/100  |
| XL             | 172/176 | 100/104 | 102/108 |
| XXL            | 174/178 | 108/112 | 110/116 |