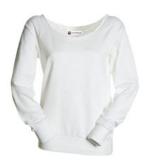

### **ITEM'S DESCRIPTION:**

Women's sweatshirt with raglan sleeves and raw-cut boat neck, stretch rib cuffs and waist, label transfer.

**MELANGE GREY** 

**DENIM BLUE** 

MELANGE CORAL HOT