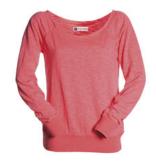

### **ITEM'S DESCRIPTION:**

Women's sweatshirt with raglan sleeves and raw-cut boat neck, stretch rib cuffs and waist, label transfer.

**MELANGE GREY** 

**DENIM BLUE** 

MELANGE CORAL HOT