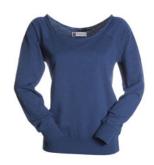

### **ITEM'S DESCRIPTION:**

Women's sweatshirt with raglan sleeves and raw-cut boat neck, stretch rib cuffs and waist, label transfer.

**MELANGE GREY** 

**DENIM BLUE** 

MELANGE CORAL HOT