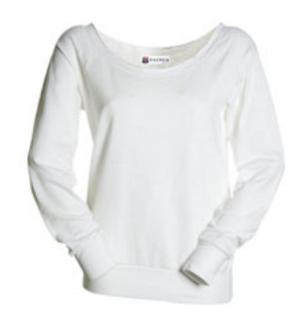

### **ITEM'S DESCRIPTION:**

Women's sweatshirt with raglan sleeves and raw-cut boat neck, stretch rib cuffs and waist, label transfer.