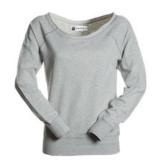

### **ITEM'S DESCRIPTION:**

Women's sweatshirt with raglan sleeves and raw-cut boat neck, stretch rib cuffs and waist, label transfer.

**MELANGE GREY** 

**DENIM BLUE** 

MELANGE CORAL HOT