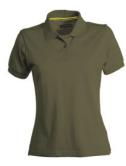

## **ITEM'S DESCRIPTION:**

Women's short sleeve tailoured polo shirt with two matching pearl-effect buttons, ribbing on sleeve edges, side vents, concealed stitching on the collar with contrasting tape and reinforcement tape on both sides.