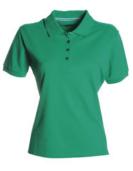

## **ITEM'S DESCRIPTION:**

Women's short sleeve tailoured polo shirt with two matching pearl-effect buttons, ribbing on sleeve edges, side vents, concealed stitching on the collar with contrasting tape and reinforcement tape on both sides.