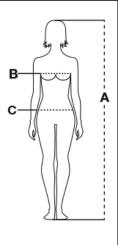

## CARE LABEL:

| Sizes (+/- 5%) | (A)     | (B)     | (C)     |
|----------------|---------|---------|---------|
| XS             | 158/164 | 72/76   | 68/74   |
| S              | 162/168 | 78/82   | 76/82   |
| М              | 166/172 | 84/90   | 84/90   |
| L              | 170/174 | 92/98   | 92/100  |
| XL             | 172/176 | 100/104 | 102/108 |
| XXL            | 174/178 | 108/112 | 110/116 |