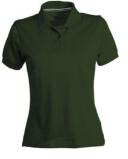

## **ITEM'S DESCRIPTION:**

Women's short sleeve tailoured polo shirt with two matching pearl-effect buttons, ribbing on sleeve edges, side vents, concealed stitching on the collar with contrasting tape and reinforcement tape on both sides.