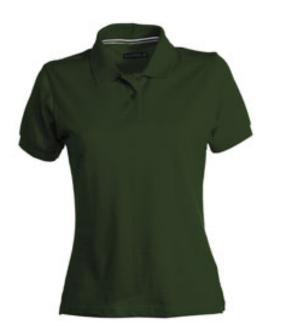

## **ITEM'S DESCRIPTION:**

Women's short sleeve tailoured polo shirt with two matching pearl-effect buttons, ribbing on sleeve edges, side vents, concealed stitching on the collar with contrasting tape and reinforcement tape on both sides.