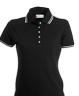

## **PAYPER - POLO SHIRTS**

**TECHNICAL DATASHEET** 

**ITEM'S DESCRIPTION:** 

Short sleeve tailoured women's polo shirt with five white buttons, neckline and sleeve edge with fine contrasting trim, ribbed sleeve edge, side vents, concealed neck stitchings, reinforced tape on both sides.

WHITE/NAVY BLUE

WHITE/NEON **FUCHSIA** 

RED/WHITE

BORDEAUX/WHITE

BLACK/NEON **FUCHSIA** 

NAVY BLUE/NEON **FUCHSIA** 

ROYAL BLUE/WHITE

BLACK/WHITE