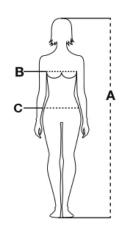

CE I CAT.
directive

| Sizes (+/- 5%) | (A)     | (B)     | (C)     |
|----------------|---------|---------|---------|
| XS             | 158/164 | 72/76   | 68/74   |
| S              | 162/168 | 78/82   | 76/82   |
| М              | 166/172 | 84/90   | 84/90   |
| L              | 170/174 | 92/98   | 92/100  |
| XL             | 172/176 | 100/104 | 102/108 |
| XXL            | 174/178 | 108/112 | 110/116 |