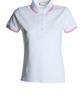

## **PAYPER - POLO SHIRTS**

**TECHNICAL DATASHEET** 

**ITEM'S DESCRIPTION:** 

Short sleeve tailoured women's polo shirt with five white buttons, neckline and sleeve edge with fine contrasting trim, ribbed sleeve edge, side vents, concealed neck stitchings, reinforced tape on both sides.

WHITE/NAVY BLUE

WHITE/NEON **FUCHSIA** 

RED/WHITE

BORDEAUX/WHITE

BLACK/NEON **FUCHSIA** 

NAVY BLUE/NEON **FUCHSIA** 

ROYAL BLUE/WHITE

BLACK/WHITE