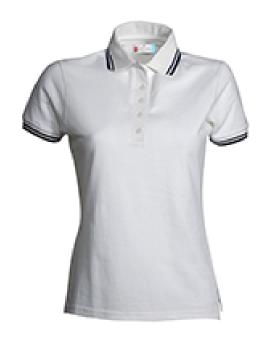

## **SKIPPER LADY**

## **PAYPER - POLO SHIRTS**

**TECHNICAL DATASHEET** 

**ITEM'S DESCRIPTION:** 

Short sleeve tailoured women's polo shirt with five white buttons, neckline and sleeve edge with fine contrasting trim, ribbed sleeve edge, side vents, concealed neck stitchings, reinforced tape on both sides.