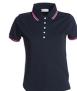

## **PAYPER - POLO SHIRTS**

**TECHNICAL DATASHEET** 

**ITEM'S DESCRIPTION:** 

Short sleeve tailoured women's polo shirt with five white buttons, neckline and sleeve edge with fine contrasting trim, ribbed sleeve edge, side vents, concealed neck stitchings, reinforced tape on both sides.

NAVY BLUE/WHITE