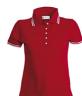

## **PAYPER - POLO SHIRTS**

**TECHNICAL DATASHEET** 

**ITEM'S DESCRIPTION:** 

Short sleeve tailoured women's polo shirt with five white buttons, neckline and sleeve edge with fine contrasting trim, ribbed sleeve edge, side vents, concealed neck stitchings, reinforced tape on both sides.

WHITE/NAVY BLUE

WHITE/NEON **FUCHSIA** 

RED/WHITE

BORDEAUX/WHITE

BLACK/NEON **FUCHSIA** 

NAVY BLUE/NEON **FUCHSIA** 

ROYAL BLUE/WHITE

BLACK/WHITE