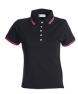

## **PAYPER - POLO SHIRTS**

**TECHNICAL DATASHEET** 

**ITEM'S DESCRIPTION:** 

Short sleeve tailoured women's polo shirt with five white buttons, neckline and sleeve edge with fine contrasting trim, ribbed sleeve edge, side vents, concealed neck stitchings, reinforced tape on both sides.

WHITE/NAVY BLUE

WHITE/NEON **FUCHSIA** 

RED/WHITE

BORDEAUX/WHITE

BLACK/NEON **FUCHSIA** 

NAVY BLUE/NEON **FUCHSIA** 

ROYAL BLUE/WHITE

BLACK/WHITE