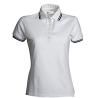

## **PAYPER - POLO SHIRTS**

**TECHNICAL DATASHEET** 

**ITEM'S DESCRIPTION:** 

Short sleeve tailoured women's polo shirt with five white buttons, neckline and sleeve edge with fine contrasting trim, ribbed sleeve edge, side vents, concealed neck stitchings, reinforced tape on both sides.

WHITE/NAVY BLUE

WHITE/NEON **FUCHSIA** 

RED/WHITE

BORDEAUX/WHITE

BLACK/NEON **FUCHSIA** 

NAVY BLUE/NEON **FUCHSIA** 

ROYAL BLUE/WHITE

BLACK/WHITE