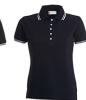

## **PAYPER - POLO SHIRTS**

**TECHNICAL DATASHEET** 

**ITEM'S DESCRIPTION:** 

Short sleeve tailoured women's polo shirt with five white buttons, neckline and sleeve edge with fine contrasting trim, ribbed sleeve edge, side vents, concealed neck stitchings, reinforced tape on both sides.

NAVY BLUE/WHITE