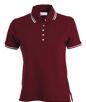

## **PAYPER - POLO SHIRTS**

**TECHNICAL DATASHEET** 

**ITEM'S DESCRIPTION:** 

Short sleeve tailoured women's polo shirt with five white buttons, neckline and sleeve edge with fine contrasting trim, ribbed sleeve edge, side vents, concealed neck stitchings, reinforced tape on both sides.

WHITE/NAVY BLUE

WHITE/NEON **FUCHSIA** 

RED/WHITE

BORDEAUX/WHITE

BLACK/NEON **FUCHSIA** 

NAVY BLUE/NEON **FUCHSIA** 

ROYAL BLUE/WHITE

BLACK/WHITE