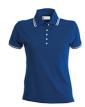

## **PAYPER - POLO SHIRTS**

**TECHNICAL DATASHEET** 

**ITEM'S DESCRIPTION:** 

Short sleeve tailoured women's polo shirt with five white buttons, neckline and sleeve edge with fine contrasting trim, ribbed sleeve edge, side vents, concealed neck stitchings, reinforced tape on both sides.

WHITE/NAVY BLUE

WHITE/NEON **FUCHSIA** 

RED/WHITE

BORDEAUX/WHITE

BLACK/NEON **FUCHSIA** 

NAVY BLUE/NEON **FUCHSIA** 

ROYAL BLUE/WHITE

BLACK/WHITE