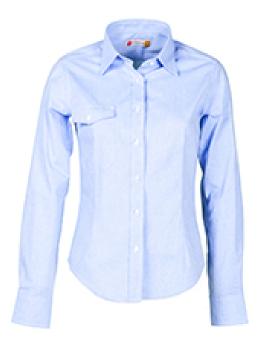

## **ITEM'S DESCRIPTION:**

Women's fitted shirt, pleats at the front and back, Italian-style collar, stitched front placket with matching buttons, tailored cuff with 2 white pearly effect buttons and button hole, rear yoke. One tech breast pocket with flap and button and two pen holder holes.