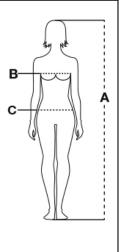

## CARE LABEL:

| Sizes (+/- 5%) | (A)     | (B)     | (C)     |
|----------------|---------|---------|---------|
| XS             | 158/164 | 72/76   | 68/74   |
| S              | 162/168 | 78/82   | 76/82   |
| М              | 166/172 | 84/90   | 84/90   |
| L              | 170/174 | 92/98   | 92/100  |
| XL             | 172/176 | 100/104 | 102/108 |
| XXL            | 174/178 | 108/112 | 110/116 |