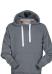

## **PAYPER JEANS - SWEATSHIRTS**

**FABRIC/YARN: BRUSHED** 

60% COTTON + 40% POLYESTER

320 GR/MQ

**AVAILABLE SIZES:** S-M-L-XL-XXL-3XL

Casual Fit

BIGsize

MATCHING

## **ITEM'S DESCRIPTION:**

Men's sweatshirt with hood and drawstring with metal rings and white string with contrasting stitching, kangaroo pockets, a pocket with secure zip, stretch rib cuffs and waist, aesthetics stitching V at neck, vintage-inspired finishes. Pocket for mp3/ mobile phone. Internal label customizable.