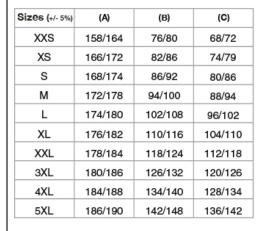

## **PAYPER JEANS - SWEATSHIRTS**

**FABRIC/YARN: BRUSHED** 

60% COTTON + 40% POLYESTER

320 GR/MQ

**AVAILABLE SIZES:** S-M-L-XL-XXL-3XL

Casual Fit

BIGsize

MATCHING