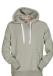

## **ITEM'S DESCRIPTION:**

Men's sweatshirt with hood and drawstring with metal rings and white string with contrasting stitching, kangaroo pockets, a pocket with secure zip, stretch rib cuffs and waist, aesthetics stitching V at neck, vintage-inspired finishes. Pocket for mp3/ mobile phone. Internal label customizable.

## **CARE LABEL:**

WHITE

**MELANGE** POPPY RED

**JELLY GREEN** 

ARMY **GREEN** 

**DENIM BLUE** 

**BLACK** 

**ROYAL BLUE** 