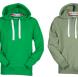

## **ITEM'S DESCRIPTION:**

Men's sweatshirt with hood and drawstring with metal rings and white string with contrasting stitching, kangaroo pockets, a pocket with secure zip, stretch rib cuffs and waist, aesthetics stitching V at neck, vintage-inspired finishes. Pocket for mp3/ mobile phone. Internal label customizable.

## **CARE LABEL:**

WHITE

**MELANGE** POPPY RED

**JELLY GREEN** 

ARMY **GREEN** 

**DENIM BLUE** 

**BLACK** 

**ROYAL BLUE** 