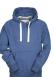

## **ITEM'S DESCRIPTION:**

Men's sweatshirt with hood and drawstring with metal rings and white string with contrasting stitching, kangaroo pockets, a pocket with secure zip, stretch rib cuffs and waist, aesthetics stitching V at neck, vintage-inspired finishes. Pocket for mp3/ mobile phone. Internal label customizable.

## **CARE LABEL:**

WHITE

**MELANGE** POPPY RED

**JELLY GREEN** 

ARMY **GREEN** 

**DENIM BLUE** 

**BLACK** 

**ROYAL BLUE** 