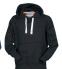

## **ITEM'S DESCRIPTION:**

Men's sweatshirt with hood and drawstring with metal rings and white string with contrasting stitching, kangaroo pockets, a pocket with secure zip, stretch rib cuffs and waist, aesthetics stitching V at neck, vintage-inspired finishes. Pocket for mp3/ mobile phone. Internal label customizable.

## **CARE LABEL:**

WHITE

**MELANGE** POPPY RED

**JELLY GREEN** 

ARMY **GREEN** 

**DENIM BLUE** 

**BLACK** 

**ROYAL BLUE** 