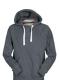

## **ITEM'S DESCRIPTION:**

Men's sweatshirt with hood and drawstring with metal rings and white string with contrasting stitching, kangaroo pockets, a pocket with secure zip, stretch rib cuffs and waist, aesthetics stitching V at neck, vintage-inspired finishes. Pocket for mp3/ mobile phone. Internal label customizable.

## **CARE LABEL:**

WHITE

**MELANGE** POPPY RED

**JELLY GREEN** 

ARMY **GREEN** 

**DENIM BLUE** 

**BLACK** 

**ROYAL BLUE** 