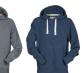

## **PAYPER JEANS - SWEATSHIRTS**

**FABRIC/YARN: BRUSHED** 

60% COTTON + 40% POLYESTER

320 GR/MQ

**AVAILABLE SIZES:** S-M-L-XL-XXL-3XL

Casual Fit

BIGsize

MATCHING

## **ITEM'S DESCRIPTION:**

Men's sweatshirt with hood and drawstring with metal rings and white string with contrasting stitching, kangaroo pockets, a pocket with secure zip, stretch rib cuffs and waist, aesthetics stitching V at neck, vintage-inspired finishes. Pocket for mp3/ mobile phone. Internal label customizable.