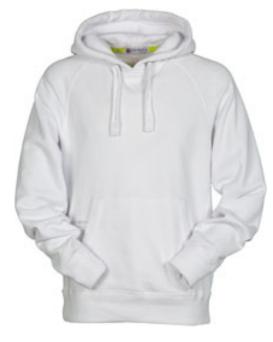

## **ITEM'S DESCRIPTION:**

Men's sweatshirt with hood and drawstring with metal rings and white string with contrasting stitching, kangaroo pockets, a pocket with secure zip, stretch rib cuffs and waist, aesthetics stitching V at neck, vintage-inspired finishes. Pocket for mp3/ mobile phone. Internal label customizable.