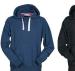

## **ITEM'S DESCRIPTION:**

Men's sweatshirt with hood and drawstring with metal rings and white string with contrasting stitching, kangaroo pockets, a pocket with secure zip, stretch rib cuffs and waist, aesthetics stitching V at neck, vintage-inspired finishes. Pocket for mp3/ mobile phone. Internal label customizable.

## **CARE LABEL:**

WHITE

**MELANGE** POPPY RED

**JELLY GREEN** 

ARMY **GREEN** 

**DENIM BLUE** 

**BLACK** 

**ROYAL BLUE** 