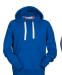

## **ITEM'S DESCRIPTION:**

Men's sweatshirt with hood and drawstring with metal rings and white string with contrasting stitching, kangaroo pockets, a pocket with secure zip, stretch rib cuffs and waist, aesthetics stitching V at neck, vintage-inspired finishes. Pocket for mp3/ mobile phone. Internal label customizable.

## **CARE LABEL:**

WHITE

**MELANGE** POPPY RED

**JELLY GREEN** 

ARMY **GREEN** 

**DENIM BLUE** 

**BLACK** 

**ROYAL BLUE** 