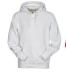

## **ITEM'S DESCRIPTION:**

Men's sweatshirt with hood and drawstring with metal rings and white string with contrasting stitching, kangaroo pockets, a pocket with secure zip, stretch rib cuffs and waist, aesthetics stitching V at neck, vintage-inspired finishes. Pocket for mp3/ mobile phone. Internal label customizable.