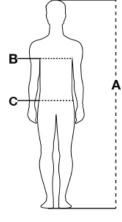

## **PAYPER JEANS - SWEATSHIRTS**

**FABRIC/YARN: BRUSHED** 

60% COTTON + 40% POLYESTER

320 GR/MQ

**AVAILABLE SIZES:** S-M-L-XL-XXL-3XL

Casual Fit

BIGsize

MATCHING