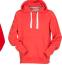

## **ITEM'S DESCRIPTION:**

Men's sweatshirt with hood and drawstring with metal rings and white string with contrasting stitching, kangaroo pockets, a pocket with secure zip, stretch rib cuffs and waist, aesthetics stitching V at neck, vintage-inspired finishes. Pocket for mp3/ mobile phone. Internal label customizable.