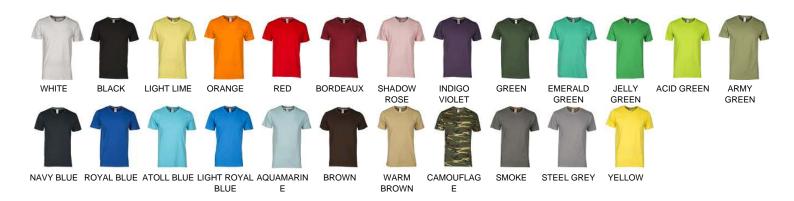

## CARE LABEL:

FABRIC/YARN: JERSEY 100% COTTON 150 GR/MQ

**AVAILABLE SIZES:** XS-S-M-L-XL-XXL-3XL-4XL-5XL (4XL-5XL white, navy blue, royal blue, melange grey, black, orange)

Regular Fit BIGsize MATCHING

MADE IN: MADE IN BANGLADESH