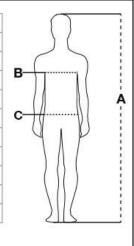

HS CODE: 61091000

**CERTIFICATIONS:** 

| Sizes (+/- 5%) | (A)     | (B)     | (C)     |
|----------------|---------|---------|---------|
| XXS            | 158/164 | 76/80   | 68/72   |
| XS             | 166/172 | 82/86   | 74/79   |
| S              | 168/174 | 86/92   | 80/86   |
| М              | 172/178 | 94/100  | 88/94   |
| L              | 174/180 | 102/108 | 96/102  |
| XL             | 176/182 | 110/116 | 104/110 |
| XXL            | 178/184 | 118/124 | 112/118 |
| ЗXL            | 180/186 | 126/132 | 120/126 |
| 4XL            | 184/188 | 134/140 | 128/134 |
| 5XL            | 186/190 | 142/148 | 136/142 |