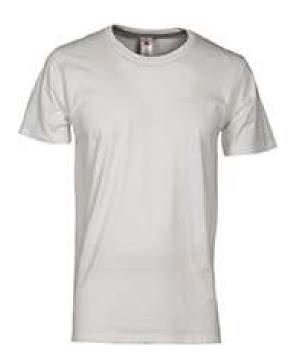

## **ITEM'S DESCRIPTION:**

Short sleeve crew neck t-shirt, 1,5cm ribbed collar in spandex blended fabric with top-stitching on the front, short and narrow sleeves, more precise fit, reinforcement tape from shoulder to shoulder in contrasting colours on the collar, tubular structure.