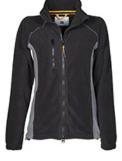

#### **ITEM'S DESCRIPTION:**

Two tone microfleece with black full zip, raglan sleeves, with adjustable drawstring, elastic wristbands, two pockets with hidden closure zip and a front zip pocket on the chest. Neck with contrasting edge, reinforced stitching.

**GREEN/ACID GREEN** 

**BLACK/STEEL GREY** 

**ROYAL** BLUE/BLACK

**STEEL GREY/ORANGE** 

NAVY BLUE/ROYAL **BLUE**