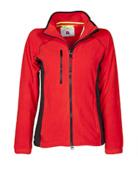

#### **ITEM'S DESCRIPTION:**

Two tone microfleece with black full zip, raglan sleeves, with adjustable drawstring, elastic wristbands, two pockets with hidden closure zip and a front zip pocket on the chest. Neck with contrasting edge, reinforced stitching.

**GREEN/ACID GREEN** 

**BLACK/STEEL GREY** 

**ROYAL** BLUE/BLACK

**STEEL GREY/ORANGE** 

NAVY BLUE/ROYAL **BLUE**