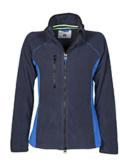

#### **ITEM'S DESCRIPTION:**

Two tone microfleece with black full zip, raglan sleeves, with adjustable drawstring, elastic wristbands, two pockets with hidden closure zip and a front zip pocket on the chest. Neck with contrasting edge, reinforced stitching.

**GREEN/ACID GREEN** 

**BLACK/STEEL GREY** 

**ROYAL** BLUE/BLACK

**STEEL GREY/ORANGE** 

NAVY BLUE/ROYAL **BLUE**