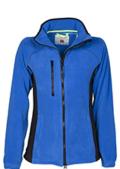

#### **ITEM'S DESCRIPTION:**

Two tone microfleece with black full zip, raglan sleeves, with adjustable drawstring, elastic wristbands, two pockets with hidden closure zip and a front zip pocket on the chest. Neck with contrasting edge, reinforced stitching.

**GREEN/ACID GREEN** 

**BLACK/STEEL GREY** 

**ROYAL** BLUE/BLACK

**STEEL GREY/ORANGE** 

NAVY BLUE/ROYAL **BLUE**