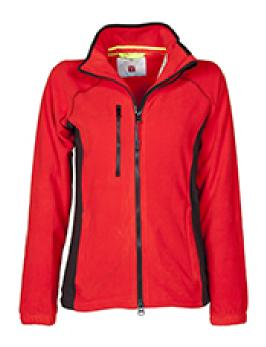

#### **ITEM'S DESCRIPTION:**

Two tone microfleece with black full zip, raglan sleeves, with adjustable drawstring, elastic wristbands, two pockets with hidden closure zip and a front zip pocket on the chest. Neck with contrasting edge, reinforced stitching.