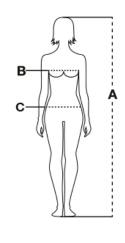

| Sizes (+/- 5%) | (A)     | (B)     | (C)     |
|----------------|---------|---------|---------|
| XS             | 158/164 | 72/76   | 68/74   |
| S              | 162/168 | 78/82   | 76/82   |
| М              | 166/172 | 84/90   | 84/90   |
| L              | 170/174 | 92/98   | 92/100  |
| XL             | 172/176 | 100/104 | 102/108 |
| XXL            | 174/178 | 108/112 | 110/116 |