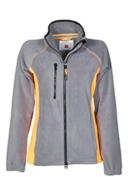

#### **ITEM'S DESCRIPTION:**

Two tone microfleece with black full zip, raglan sleeves, with adjustable drawstring, elastic wristbands, two pockets with hidden closure zip and a front zip pocket on the chest. Neck with contrasting edge, reinforced stitching.

**GREEN/ACID GREEN** 

**BLACK/STEEL GREY** 

**ROYAL** BLUE/BLACK

**STEEL GREY/ORANGE** 

NAVY BLUE/ROYAL **BLUE**