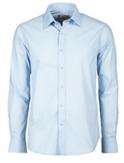

## **ITEM'S DESCRIPTION:**

Men's fine weave combed short-sleeved shirt, slightly tailored, Italian-style collar, tailored cuff with 2 buttons and button hole, stitched placket with matching buttons, one breast pocket. Back with yoke and darts. Easy-care fabric.

SKY BLUE

**NAVY BLUE**