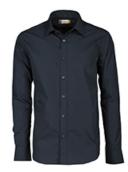

## **ITEM'S DESCRIPTION:**

Men's fine weave combed short-sleeved shirt, slightly tailored, Italian-style collar, tailored cuff with 2 buttons and button hole, stitched placket with matching buttons, one breast pocket. Back with yoke and darts. Easy-care fabric.

SKY BLUE

**NAVY BLUE**