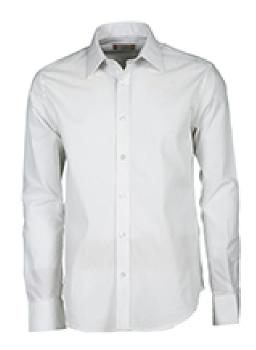

## **ITEM'S DESCRIPTION:**

Men's fine weave combed short-sleeved shirt, slightly tailored, Italian-style collar, tailored cuff with 2 buttons and button hole, stitched placket with matching buttons, one breast pocket. Back with yoke and darts. Easy-care fabric.