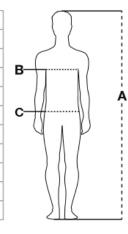

### **FABRIC/YARN: POPELINE**

65% POLYESTER + 35% COTTON 125 GR/MQ

**AVAILABLE SIZES:** S-M-L-XL-XXL-3XL

MADE IN: MADE IN BANGLADESH

**HS CODE: 62053000** 

**CERTIFICATIONS:** 

CE I CAT.
directive

| Sizes (+/- 5%) | (A)     | (B)     | (C)     |
|----------------|---------|---------|---------|
| XXS            | 158/164 | 76/80   | 68/72   |
| XS             | 166/172 | 82/86   | 74/79   |
| S              | 168/174 | 86/92   | 80/86   |
| М              | 172/178 | 94/100  | 88/94   |
| L              | 174/180 | 102/108 | 96/102  |
| XL             | 176/182 | 110/116 | 104/110 |
| XXL            | 178/184 | 118/124 | 112/118 |
| ЗXL            | 180/186 | 126/132 | 120/126 |
| 4XL            | 184/188 | 134/140 | 128/134 |
| 5XL            | 186/190 | 142/148 | 136/142 |