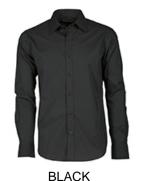

## **ITEM'S DESCRIPTION:**

Men's fine weave combed short-sleeved shirt, slightly tailored, Italian-style collar, tailored cuff with 2 buttons and button hole, stitched placket with matching buttons, one breast pocket. Back with yoke and darts. Easy-care fabric.

SKY BLUE

**NAVY BLUE**