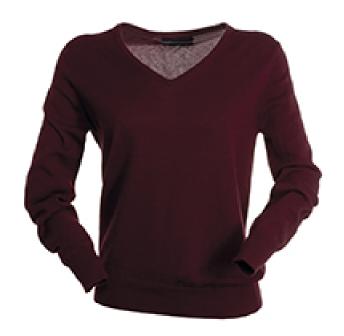

#### **ITEM'S DESCRIPTION:**

Women's low V-neck jumper, finely rib cuffs and bottom edges, in stocking stitch and fully fashioned without seams.