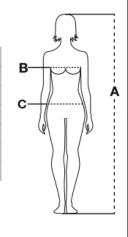

CE I CAT.
directive

| Sizes (+/- 5%) | (A)     | (B)     | (C)     |
|----------------|---------|---------|---------|
| XS             | 158/164 | 72/76   | 68/74   |
| S              | 162/168 | 78/82   | 76/82   |
| М              | 166/172 | 84/90   | 84/90   |
| L              | 170/174 | 92/98   | 92/100  |
| XL             | 172/176 | 100/104 | 102/108 |
| XXL            | 174/178 | 108/112 | 110/116 |