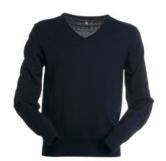

#### **ITEM'S DESCRIPTION:**

Men's V-neck jumper, finely rib cuffs and bottom edges, in stocking stitch and fully fashioned without seams.

**BORDEAUX** 

**BLACK** 

**NAVY BLUE**