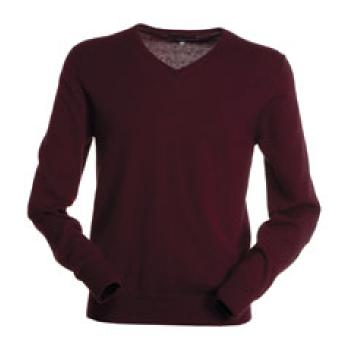

#### **ITEM'S DESCRIPTION:**

Men's V-neck jumper, finely rib cuffs and bottom edges, in stocking stitch and fully fashioned without seams.

**BORDEAUX** 

**BLACK** 

**NAVY BLUE**