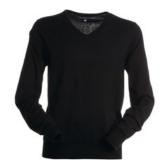

#### **ITEM'S DESCRIPTION:**

Men's V-neck jumper, finely rib cuffs and bottom edges, in stocking stitch and fully fashioned without seams.

**BORDEAUX** 

**BLACK** 

**NAVY BLUE**