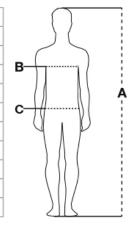

CE I CAT.
directive

| Sizes (+/- 5%) | (A)     | (B)     | (C)     |
|----------------|---------|---------|---------|
| XXS            | 158/164 | 76/80   | 68/72   |
| XS             | 166/172 | 82/86   | 74/79   |
| S              | 168/174 | 86/92   | 80/86   |
| М              | 172/178 | 94/100  | 88/94   |
| L              | 174/180 | 102/108 | 96/102  |
| XL             | 176/182 | 110/116 | 104/110 |
| XXL            | 178/184 | 118/124 | 112/118 |
| ЗXL            | 180/186 | 126/132 | 120/126 |
| 4XL            | 184/188 | 134/140 | 128/134 |
| 5XL            | 186/190 | 142/148 | 136/142 |