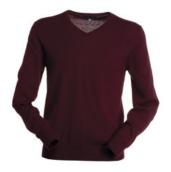

#### **ITEM'S DESCRIPTION:**

Men's V-neck jumper, finely rib cuffs and bottom edges, in stocking stitch and fully fashioned without seams.

**BORDEAUX** 

**BLACK** 

**NAVY BLUE**