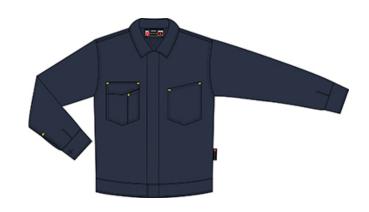

## **ITEM'S DESCRIPTION:**

Jeans-style fitted lightweight jacket, front fastening with concealed plastic buttons. Two chest pockets of which one with smartphone holder, badge holder, pen holder and Velcro flap closure. Wrist closure with button and adjustable hem with Velcro.