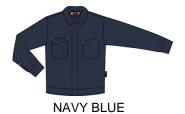

## **ITEM'S DESCRIPTION:**

Jeans-style fitted lightweight jacket, front fastening with concealed plastic buttons. Two chest pockets of which one with smartphone holder, badge holder, pen holder and Velcro flap closure. Wrist closure with button and adjustable hem with Velcro.