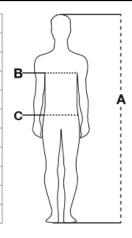

## **CARE LABEL:**

| Sizes (+/- 5%) | (A)     | (B)     | (C)     |
|----------------|---------|---------|---------|
| XXS            | 158/164 | 76/80   | 68/72   |
| XS             | 166/172 | 82/86   | 74/79   |
| S              | 168/174 | 86/92   | 80/86   |
| М              | 172/178 | 94/100  | 88/94   |
| L              | 174/180 | 102/108 | 96/102  |
| XL             | 176/182 | 110/116 | 104/110 |
| XXL            | 178/184 | 118/124 | 112/118 |
| ЗXL            | 180/186 | 126/132 | 120/126 |
| 4XL            | 184/188 | 134/140 | 128/134 |
| 5XL            | 186/190 | 142/148 | 136/142 |