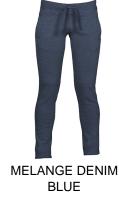

## **ITEM'S DESCRIPTION:**

Women's sweatpants with vintage-inspired finishes, rib in the crotch, elastic waistband with drawstring and string in the same color, two front pockets and one back pocket, reinforced stitching. Internal label customizable.