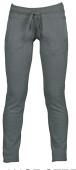

## **COLLEGE LADY**

## **PAYPER JEANS - SWEAT TROUSERS**

## **ITEM'S DESCRIPTION:**

Women's sweatpants with vintage-inspired finishes, rib in the crotch, elastic waistband with drawstring and string in the same color, two front pockets and one back pocket, reinforced stitching. Internal label customizable.