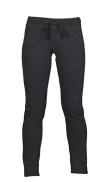

## **ITEM'S DESCRIPTION:**

Women's sweatpants with vintage-inspired finishes, rib in the crotch, elastic waistband with drawstring and string in the same color, two front pockets and one back pocket, reinforced stitching. Internal label customizable.