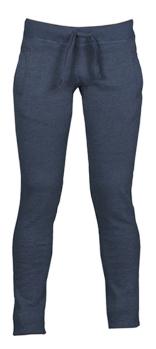

## **ITEM'S DESCRIPTION:**

Women's sweatpants with vintage-inspired finishes, rib in the crotch, elastic waistband with drawstring and string in the same color, two front pockets and one back pocket, reinforced stitching. Internal label customizable.