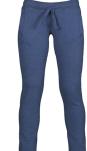

## **ITEM'S DESCRIPTION:**

Women's sweatpants with vintage-inspired finishes, rib in the crotch, elastic waistband with drawstring and string in the same color, two front pockets and one back pocket, reinforced stitching. Internal label customizable.