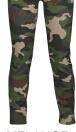

## **COLLEGE LADY**

## **PAYPER JEANS - SWEAT TROUSERS**

## **ITEM'S DESCRIPTION:**

Women's sweatpants with vintage-inspired finishes, rib in the crotch, elastic waistband with drawstring and string in the same color, two front pockets and one back pocket, reinforced stitching. Internal label customizable.

162/168

166/172

170/174

172/176

174/178

MELANGE CAMOUFLAGE

MELANGE GREY

GREY