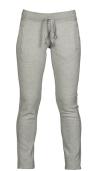

## **COLLEGE LADY**

## **PAYPER JEANS - SWEAT TROUSERS**

## **ITEM'S DESCRIPTION:**

Women's sweatpants with vintage-inspired finishes, rib in the crotch, elastic waistband with drawstring and string in the same color, two front pockets and one back pocket, reinforced stitching. Internal label customizable.