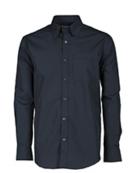

### **ITEM'S DESCRIPTION:**

Men's fine weave combed shirt, slightly tailored, button-down collar, rounded cuff with 2 buttons and button hole, stitched placket with mother-of-pearl effect buttons, one breast pocket. With yoke.

**SKY BLUE** 

**NAVY BLUE**