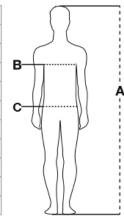

### **FABRIC/YARN: POPELINE**

65% POLYESTER + 35% COTTON 125 GR/MQ

**AVAILABLE SIZES:** S-M-L-XL-XXL-3XL

MADE IN: MADE IN BANGLADESH

**HS CODE: 62053000** 

**CERTIFICATIONS:** 

| Sizes (+/- 5%) | (A)     | (B)     | (C)     |
|----------------|---------|---------|---------|
| XXS            | 158/164 | 76/80   | 68/72   |
| XS             | 166/172 | 82/86   | 74/79   |
| S              | 168/174 | 86/92   | 80/86   |
| М              | 172/178 | 94/100  | 88/94   |
| L              | 174/180 | 102/108 | 96/102  |
| XL             | 176/182 | 110/116 | 104/110 |
| XXL            | 178/184 | 118/124 | 112/118 |
| 3XL            | 180/186 | 126/132 | 120/126 |
| 4XL            | 184/188 | 134/140 | 128/134 |
| 5XL            | 186/190 | 142/148 | 136/142 |