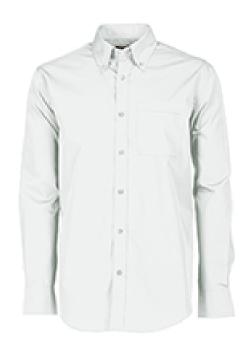

### **ITEM'S DESCRIPTION:**

Men's fine weave combed shirt, slightly tailored, button-down collar, rounded cuff with 2 buttons and button hole, stitched placket with mother-of-pearl effect buttons, one breast pocket. With yoke.