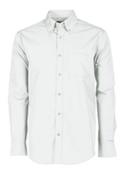

### **ITEM'S DESCRIPTION:**

Men's fine weave combed shirt, slightly tailored, button-down collar, rounded cuff with 2 buttons and button hole, stitched placket with mother-of-pearl effect buttons, one breast pocket. With yoke.