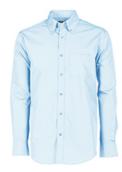

### **ITEM'S DESCRIPTION:**

Men's fine weave combed shirt, slightly tailored, button-down collar, rounded cuff with 2 buttons and button hole, stitched placket with mother-of-pearl effect buttons, one breast pocket. With yoke.

**SKY BLUE** 

**NAVY BLUE**