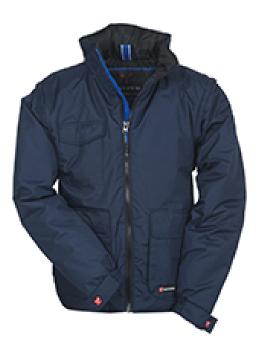

## **ITEM'S DESCRIPTION:**

Jacket with detachable sleeves, elasticated and adjustable wrists, with hood that folds away in collar, two wide LOCK SYSTEM front pockets, two side pockets, one mobile-phone holder on the chest. Padded inner and zip to facilitate printing and embroidery.