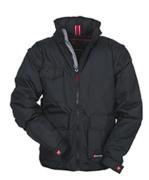

## **ITEM'S DESCRIPTION:**

Jacket with detachable sleeves, elasticated and adjustable wrists, with hood that folds away in collar, two wide LOCK SYSTEM front pockets, two side pockets, one mobile-phone holder on the chest. Padded inner and zip to facilitate printing and embroidery.

NAVY DRESS BLUE/ROYAL BLUE

**BLACK/STEEL GREY** 

SMOKE/BLACK