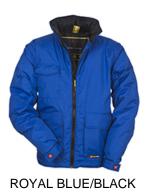

## **ITEM'S DESCRIPTION:**

Jacket with detachable sleeves, elasticated and adjustable wrists, with hood that folds away in collar, two wide LOCK SYSTEM front pockets, two side pockets, one mobile-phone holder on the chest. Padded inner and zip to facilitate printing and embroidery.

NAVY DRESS BLUE/ROYAL BLUE

**BLACK/STEEL GREY** 

SMOKE/BLACK