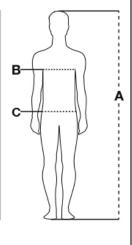

| Sizes (+/- 5%) | (A)     | (B)     | (C)     |
|----------------|---------|---------|---------|
| XXS            | 158/164 | 76/80   | 68/72   |
| XS             | 166/172 | 82/86   | 74/79   |
| S              | 168/174 | 86/92   | 80/86   |
| М              | 172/178 | 94/100  | 88/94   |
| L              | 174/180 | 102/108 | 96/102  |
| XL             | 176/182 | 110/116 | 104/110 |
| XXL            | 178/184 | 118/124 | 112/118 |
| ЗXL            | 180/186 | 126/132 | 120/126 |
| 4XL            | 184/188 | 134/140 | 128/134 |
| 5XL            | 186/190 | 142/148 | 136/142 |