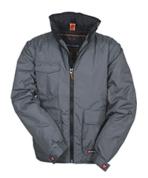

## **ITEM'S DESCRIPTION:**

Jacket with detachable sleeves, elasticated and adjustable wrists, with hood that folds away in collar, two wide LOCK SYSTEM front pockets, two side pockets, one mobile-phone holder on the chest. Padded inner and zip to facilitate printing and embroidery.

NAVY DRESS BLUE/ROYAL BLUE

**BLACK/STEEL GREY** 

SMOKE/BLACK