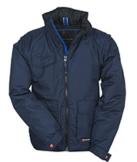

## **ITEM'S DESCRIPTION:**

Jacket with detachable sleeves, elasticated and adjustable wrists, with hood that folds away in collar, two wide LOCK SYSTEM front pockets, two side pockets, one mobile-phone holder on the chest. Padded inner and zip to facilitate printing and embroidery.

NAVY DRESS BLUE/ROYAL BLUE

**BLACK/STEEL GREY** 

SMOKE/BLACK