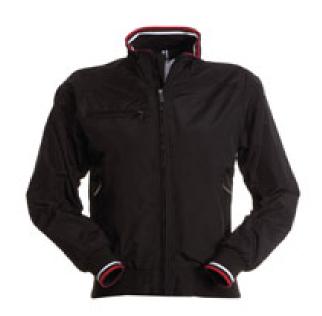

## **ITEM'S DESCRIPTION:**

Women's ergonomic lightweight jacket with rib collar, cuffs and waist, contrasting trim, three outside pockets, unpadded inner with mesh and pocket and zip to facilitate printing and embroidery.

**BLACK** 

**NAVY BLUE**