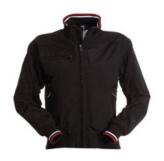

## **ITEM'S DESCRIPTION:**

Women's ergonomic lightweight jacket with rib collar, cuffs and waist, contrasting trim, three outside pockets, unpadded inner with mesh and pocket and zip to facilitate printing and embroidery.

**BLACK** 

**NAVY BLUE**