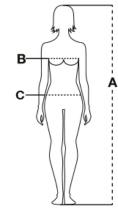

| Sizes (+/- 5%) | (A)     | (B)     | (C)     |
|----------------|---------|---------|---------|
| XS             | 158/164 | 72/76   | 68/74   |
| S              | 162/168 | 78/82   | 76/82   |
| М              | 166/172 | 84/90   | 84/90   |
| L              | 170/174 | 92/98   | 92/100  |
| XL             | 172/176 | 100/104 | 102/108 |
| XXL            | 174/178 | 108/112 | 110/116 |