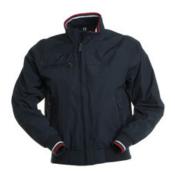

## **ITEM'S DESCRIPTION:**

Women's ergonomic lightweight jacket with rib collar, cuffs and waist, contrasting trim, three outside pockets, unpadded inner with mesh and pocket and zip to facilitate printing and embroidery.

**BLACK** 

**NAVY BLUE**