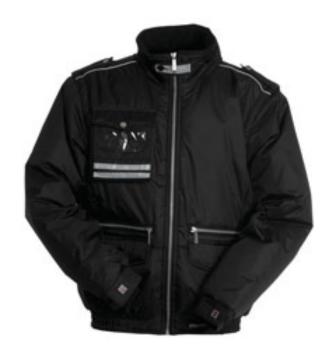

## **ITEM'S DESCRIPTION:**

Casual slim-fitting jacket with detachable sleeves, hood that folds away in collar, elastic at waist and adjustable wrists, shoulder pads and zip up neck, reflex piping at shoulders and two reflective bands on breast pocket and back, fleece inside collar, multiple pockets outside with a foldaway badge holder, two LOCK SYSTEM pockets, padded inner, finished with high density silver lining, fleece back and inside pocket.