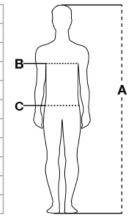

## **CARE LABEL:**

**AVAILABLE SIZES:** S-M-L-XL-XXL-3XL

MADE IN: MADE IN CHINA

**HS CODE:** 62019300

**CERTIFICATIONS:** 

CE I CAT.
directive

| Sizes (+/- 5%) | (A)     | (B)     | (C)     |
|----------------|---------|---------|---------|
| XXS            | 158/164 | 76/80   | 68/72   |
| XS             | 166/172 | 82/86   | 74/79   |
| S              | 168/174 | 86/92   | 80/86   |
| M              | 172/178 | 94/100  | 88/94   |
| L              | 174/180 | 102/108 | 96/102  |
| XL             | 176/182 | 110/116 | 104/110 |
| XXL            | 178/184 | 118/124 | 112/118 |
| ЗXL            | 180/186 | 126/132 | 120/126 |
| 4XL            | 184/188 | 134/140 | 128/134 |
| 5XL            | 186/190 | 142/148 | 136/142 |