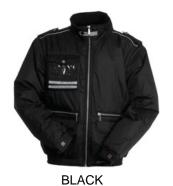

## **ITEM'S DESCRIPTION:**

Casual slim-fitting jacket with detachable sleeves, hood that folds away in collar, elastic at waist and adjustable wrists, shoulder pads and zip up neck, reflex piping at shoulders and two reflective bands on breast pocket and back, fleece inside collar, multiple pockets outside with a foldaway badge holder, two LOCK SYSTEM pockets, padded inner, finished with high density silver lining, fleece back and inside pocket.