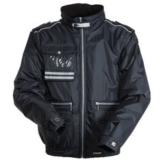

## **ITEM'S DESCRIPTION:**

Casual slim-fitting jacket with detachable sleeves, hood that folds away in collar, elastic at waist and adjustable wrists, shoulder pads and zip up neck, reflex piping at shoulders and two reflective bands on breast pocket and back, fleece inside collar, multiple pockets outside with a foldaway badge holder, two LOCK SYSTEM pockets, padded inner, finished with high density silver lining, fleece back and inside pocket.