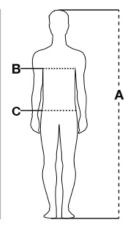

## CARE LABEL:

FABRIC/YARN: BRUSHED 70% COTTON + 30% POLYESTER 300 GR/MQ

AVAILABLE SIZES: S-M-L-XL-XXL-3XL

MATCHING Regular Fit

MADE IN: MADE IN PAKISTAN

HS CODE: 61034200

**CERTIFICATIONS:** 

| Sizes (+/- 5%) | (A)     | (B)     | (C)     |
|----------------|---------|---------|---------|
| XXS            | 158/164 | 76/80   | 68/72   |
| XS             | 166/172 | 82/86   | 74/79   |
| S              | 168/174 | 86/92   | 80/86   |
| М              | 172/178 | 94/100  | 88/94   |
| L              | 174/180 | 102/108 | 96/102  |
| XL             | 176/182 | 110/116 | 104/110 |
| XXL            | 178/184 | 118/124 | 112/118 |
| ЗXL            | 180/186 | 126/132 | 120/126 |
| 4XL            | 184/188 | 134/140 | 128/134 |
| 5XL            | 186/190 | 142/148 | 136/142 |