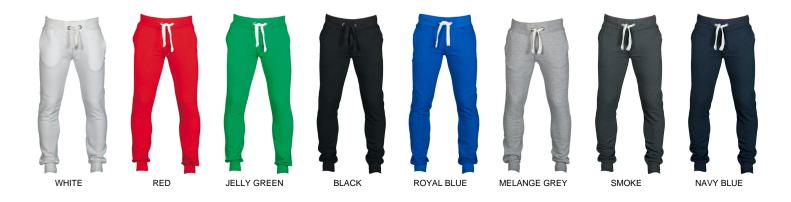

## **ITEM'S DESCRIPTION:**

Men's sweatpants, with elastic rib at waist and bottom leg, white drawstring rope with contrasting stitching and metal rings, two front pockets with drawstring and a back pocket, flap with zip, reinforced stitching.