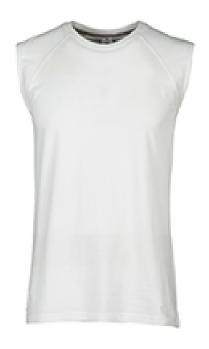

## **ITEM'S DESCRIPTION:**

Technical-sporting singlet, double side seam for better fitting, shaped longer bottom with reflective inserts, contrast neck band, label transfer.

## **CARE LABEL:**

**FABRIC/YARN: JERSEY** 

100% COTTON 150 GR/MQ

**AVAILABLE SIZES:** S-M-L-XL-XXL

Regular Fit

MADE IN: MADE IN BANGLADESH

**HS CODE:** 61091000

**CERTIFICATIONS:** 