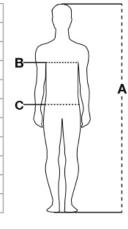

CE I CAT.
directive

| Sizes (+/- 5%) | (A)     | (B)     | (C)     |
|----------------|---------|---------|---------|
| XXS            | 158/164 | 76/80   | 68/72   |
| XS             | 166/172 | 82/86   | 74/79   |
| S              | 168/174 | 86/92   | 80/86   |
| M              | 172/178 | 94/100  | 88/94   |
| L              | 174/180 | 102/108 | 96/102  |
| XL             | 176/182 | 110/116 | 104/110 |
| XXL            | 178/184 | 118/124 | 112/118 |
| ЗXL            | 180/186 | 126/132 | 120/126 |
| 4XL            | 184/188 | 134/140 | 128/134 |
| 5XL            | 186/190 | 142/148 | 136/142 |