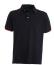

#### **ITEM'S DESCRIPTION:**

Short sleeve men's polo shirt with three white buttons, collar and sleeve edge with fine contrasting trim, ribbing on sleeve edges, side vents, concealed stitching on collar and reinforcement tape on both sides.

### **CARE LABEL:**

**FABRIC/YARN: PIQUET** 

100% COTTON 220 GR/MQ

AVAILABLE SIZES: S-M-L-XL-XXL-3XL-4XL-5XL (4XL-5XL white, navy blue/white)

MADE IN: MADE IN PAKISTAN

HS CODE: 61102010

**CERTIFICATIONS:** 