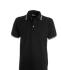

#### **ITEM'S DESCRIPTION:**

Short sleeve men's polo shirt with three white buttons, collar and sleeve edge with fine contrasting trim, ribbing on sleeve edges, side vents, concealed stitching on collar and reinforcement tape on both sides.

WHITE/NAVY BLACK/NEON ORANGE/WHI RED/WHITE RED/NAVY BORDEAUX/ EDEN GREEN

YELLOW

BLUE

/WHITE

NAVY

NAVY YELLOW

NAVY

ROYAL BLUE/WHITE BLUE/NEON BLUE/RED BLUE/WHITE BLUE/NAVY

**BLUE** 

BROWN/WHIT

BLACK/WHIT WHITE/NEON YELLOW