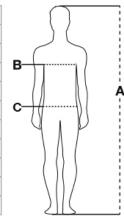

CE I CAT.
directive

| Sizes (+/- 5%) | (A)     | (B)     | (C)     |
|----------------|---------|---------|---------|
| XXS            | 158/164 | 76/80   | 68/72   |
| XS             | 166/172 | 82/86   | 74/79   |
| S              | 168/174 | 86/92   | 80/86   |
| М              | 172/178 | 94/100  | 88/94   |
| L              | 174/180 | 102/108 | 96/102  |
| XL             | 176/182 | 110/116 | 104/110 |
| XXL            | 178/184 | 118/124 | 112/118 |
| ЗXL            | 180/186 | 126/132 | 120/126 |
| 4XL            | 184/188 | 134/140 | 128/134 |
| 5XL            | 186/190 | 142/148 | 136/142 |