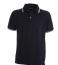

#### **ITEM'S DESCRIPTION:**

Short sleeve men's polo shirt with three white buttons, collar and sleeve edge with fine contrasting trim, ribbing on sleeve edges, side vents, concealed stitching on collar and reinforcement tape on both sides.

### **CARE LABEL:**

**FABRIC/YARN: PIQUET** 

100% COTTON 220 GR/MQ

AVAILABLE SIZES: S-M-L-XL-XXL-3XL-4XL-5XL (4XL-5XL white, navy blue/white)

MADE IN: MADE IN PAKISTAN

HS CODE: 61102010

**CERTIFICATIONS:** 