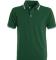

#### **ITEM'S DESCRIPTION:**

Short sleeve men's polo shirt with three white buttons, collar and sleeve edge with fine contrasting trim, ribbing on sleeve edges, side vents, concealed stitching on collar and reinforcement tape on both sides.

### **CARE LABEL:**

**FABRIC/YARN: PIQUET** 

100% COTTON 220 GR/MQ

AVAILABLE SIZES: S-M-L-XL-XXL-3XL-4XL-5XL (4XL-5XL white, navy blue/white)

MADE IN: MADE IN PAKISTAN

HS CODE: 61102010

**CERTIFICATIONS:** 