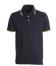

#### **ITEM'S DESCRIPTION:**

Short sleeve men's polo shirt with three white buttons, collar and sleeve edge with fine contrasting trim, ribbing on sleeve edges, side vents, concealed stitching on collar and reinforcement tape on both sides.

### **CARE LABEL:**

**FABRIC/YARN: PIQUET** 

100% COTTON 220 GR/MQ

AVAILABLE SIZES: S-M-L-XL-XXL-3XL-4XL-5XL (4XL-5XL white, navy blue/white)

MADE IN: MADE IN PAKISTAN

HS CODE: 61102010

**CERTIFICATIONS:** 