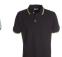

#### **ITEM'S DESCRIPTION:**

Short sleeve men's polo shirt with three white buttons, collar and sleeve edge with fine contrasting trim, ribbing on sleeve edges, side vents, concealed stitching on collar and reinforcement tape on both sides.