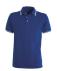

#### **ITEM'S DESCRIPTION:**

Short sleeve men's polo shirt with three white buttons, collar and sleeve edge with fine contrasting trim, ribbing on sleeve edges, side vents, concealed stitching on collar and reinforcement tape on both sides.

WHITE/NAVY BLACK/NEON ORANGE/WHI RED/WHITE RED/NAVY BORDEAUX/ EDEN GREEN

YELLOW

BLUE

/WHITE

NAVY

NAVY YELLOW

NAVY

ROYAL BLUE/WHITE BLUE/NEON BLUE/RED BLUE/WHITE BLUE/NAVY