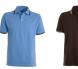

#### **ITEM'S DESCRIPTION:**

Short sleeve men's polo shirt with three white buttons, collar and sleeve edge with fine contrasting trim, ribbing on sleeve edges, side vents, concealed stitching on collar and reinforcement tape on both sides.

WHITE/NAVY BLACK/NEON ORANGE/WHI RED/WHITE RED/NAVY BORDEAUX/ EDEN GREEN

YELLOW

BLUE

/WHITE

NAVY

NAVY YELLOW

NAVY

ROYAL BLUE/WHITE BLUE/NEON BLUE/RED BLUE/WHITE BLUE/NAVY

**BLUE** 

BROWN/WHIT

BLACK/WHIT WHITE/NEON YELLOW