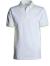

#### **ITEM'S DESCRIPTION:**

Short sleeve men's polo shirt with three white buttons, collar and sleeve edge with fine contrasting trim, ribbing on sleeve edges, side vents, concealed stitching on collar and reinforcement tape on both sides.

WHITE/NAVY BLACK/NEON ORANGE/WHI RED/WHITE RED/NAVY BORDEAUX/ EDEN GREEN

YELLOW

BLUE

/WHITE

NAVY

NAVY YELLOW

NAVY

ROYAL BLUE/WHITE BLUE/NEON BLUE/RED BLUE/WHITE BLUE/NAVY

**BLUE** 

BROWN/WHIT

BLACK/WHIT WHITE/NEON YELLOW