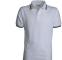

#### **ITEM'S DESCRIPTION:**

Short sleeve men's polo shirt with three white buttons, collar and sleeve edge with fine contrasting trim, ribbing on sleeve edges, side vents, concealed stitching on collar and reinforcement tape on both sides.