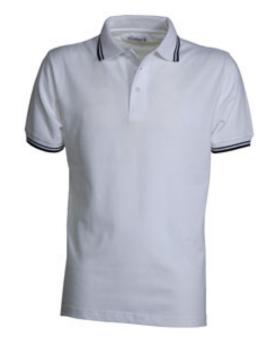

#### **ITEM'S DESCRIPTION:**

Short sleeve men's polo shirt with three white buttons, collar and sleeve edge with fine contrasting trim, ribbing on sleeve edges, side vents, concealed stitching on collar and reinforcement tape on both sides.