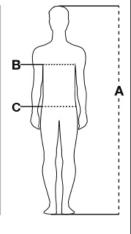

## CARE LABEL:

FABRIC/YARN: POPELINE

100% COTTON

GR/MQ

AVAILABLE SIZES: S-M-L-XL-XXL-3XL
Casual Fit MATCHING BIG size
MADE IN: MADE IN BANGLADESH
HS CODE: 62052000
CERTIFICATIONS:
C € MADE IN SAMPLE SIZE

| Sizes (+/- 5%) | (A)     | (B)     | (C)     |
|----------------|---------|---------|---------|
| XXS            | 158/164 | 76/80   | 68/72   |
| XS             | 166/172 | 82/86   | 74/79   |
| S              | 168/174 | 86/92   | 80/86   |
| М              | 172/178 | 94/100  | 88/94   |
| L              | 174/180 | 102/108 | 96/102  |
| XL             | 176/182 | 110/116 | 104/110 |
| XXL            | 178/184 | 118/124 | 112/118 |
| ЗXL            | 180/186 | 126/132 | 120/126 |
| 4XL            | 184/188 | 134/140 | 128/134 |
| 5XL            | 186/190 | 142/148 | 136/142 |