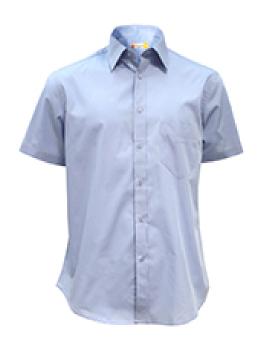

## **ITEM'S DESCRIPTION:**

Men's fine weave combed cotton short-sleeved shirt, slightly tailored, Italian-style collar, stitched front placket with matching buttons; back with yoke and darts. Easy-care fabric.

SKY BLUE

WHITE