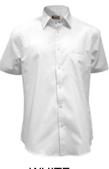

## **ITEM'S DESCRIPTION:**

Men's fine weave combed cotton short-sleeved shirt, slightly tailored, Italian-style collar, stitched front placket with matching buttons; back with yoke and darts. Easy-care fabric.

SKY BLUE

WHITE