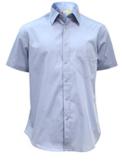

## **ITEM'S DESCRIPTION:**

Men's fine weave combed cotton short-sleeved shirt, slightly tailored, Italian-style collar, stitched front placket with matching buttons; back with yoke and darts. Easy-care fabric.

SKY BLUE

WHITE