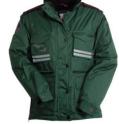

## ITEM'S DESCRIPTION:

Women's ergonomic jacket with detachable sleeves, shaped hood that can be detached and/or folded in hood, adjustable wrists, grey reflecting bands front and back, pre-shaped elbows and e

side vent with gusset and zip; nine outside pockets, of which two LOCK SYSTEM-STYLE, one reversible with badge holder, two with inner reinforcement, padded inner, fleece collar, back and kidney

warmer, breathable under-arm inserts, drawstring waist and inside zip to facilitate printing and embroidery.

## **CARE LABEL:**

**RED GREEN BLACK** 

**ROYAL BLUE** 

**SMOKE** 

**NAVY BLUE**