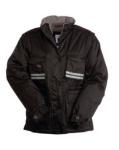

## ITEM'S DESCRIPTION:

Women's ergonomic jacket with detachable sleeves, shaped hood that can be detached and/or folded in hood, adjustable wrists, grey reflecting bands front and back, pre-shaped elbows and e

side vent with gusset and zip; nine outside pockets, of which two LOCK SYSTEM-STYLE, one reversible with badge holder, two with inner reinforcement, padded inner, fleece collar, back and kidney

warmer, breathable under-arm inserts, drawstring waist and inside zip to facilitate printing and embroidery.

## **CARE LABEL:**

**RED GREEN BLACK** 

**ROYAL BLUE** 

**SMOKE** 

**NAVY BLUE**