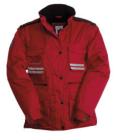

## ITEM'S DESCRIPTION:

Women's ergonomic jacket with detachable sleeves, shaped hood that can be detached and/or folded in hood, adjustable wrists, grey reflecting bands front and back, pre-shaped elbows and e

side vent with gusset and zip; nine outside pockets, of which two LOCK SYSTEM-STYLE, one reversible with badge holder, two with inner reinforcement, padded inner, fleece collar, back and kidney

warmer, breathable under-arm inserts, drawstring waist and inside zip to facilitate printing and embroidery.

## **CARE LABEL:**

**RED GREEN BLACK** 

**ROYAL BLUE** 

**SMOKE** 

**NAVY BLUE**