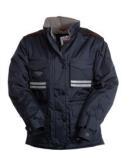

## **PAYPER - JACKETS**

TECHNICAL DATASHEET

**FABRIC/YARN: PONGEE RIPSTOP 240T** 

100% POLYESTER

180 GR/MQ

**AVAILABLE SIZES:** XS-S-M-L-XL

(XS-XL navy blue)

MADE IN: MADE IN CHINA

## ITEM'S DESCRIPTION:

Women's ergonomic jacket with detachable sleeves, shaped hood that can be detached and/or folded in hood, adjustable wrists, grey reflecting bands front and back, pre-shaped elbows and e

side vent with gusset and zip; nine outside pockets, of which two LOCK SYSTEM-STYLE, one reversible with badge holder, two with inner reinforcement, padded inner, fleece collar, back and kidney

warmer, breathable under-arm inserts, drawstring waist and inside zip to facilitate printing and embroidery.