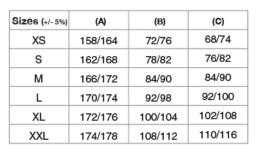

## **PAYPER - JACKETS**

TECHNICAL DATASHEET

**FABRIC/YARN: PONGEE RIPSTOP 240T** 

100% POLYESTER

180 GR/MQ

**AVAILABLE SIZES:** XS-S-M-L-XL

(XS-XL navy blue)

MADE IN: MADE IN CHINA