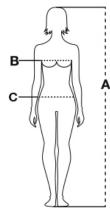

## **PAYPER - JACKETS**

TECHNICAL DATASHEET

**FABRIC/YARN: PONGEE RIPSTOP 240T** 

100% POLYESTER

180 GR/MQ

**AVAILABLE SIZES:** XS-S-M-L-XL

(XS-XL navy blue)

MADE IN: MADE IN CHINA