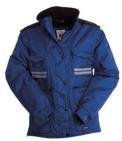

## ITEM'S DESCRIPTION:

Women's ergonomic jacket with detachable sleeves, shaped hood that can be detached and/or folded in hood, adjustable wrists, grey reflecting bands front and back, pre-shaped elbows and e

side vent with gusset and zip; nine outside pockets, of which two LOCK SYSTEM-STYLE, one reversible with badge holder, two with inner reinforcement, padded inner, fleece collar, back and kidney

warmer, breathable under-arm inserts, drawstring waist and inside zip to facilitate printing and embroidery.

## **CARE LABEL:**

**RED GREEN BLACK** 

**ROYAL BLUE** 

**SMOKE** 

**NAVY BLUE**