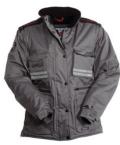

## **TORNADO LADY**

## ITEM'S DESCRIPTION:

Women's ergonomic jacket with detachable sleeves, shaped hood that can be detached and/or folded in hood, adjustable wrists, grey reflecting bands front and back, pre-shaped elbows and e

side vent with gusset and zip; nine outside pockets, of which two LOCK SYSTEM-STYLE, one reversible with badge holder, two with inner reinforcement, padded inner, fleece collar, back and kidney

warmer, breathable under-arm inserts, drawstring waist and inside zip to facilitate printing and embroidery.