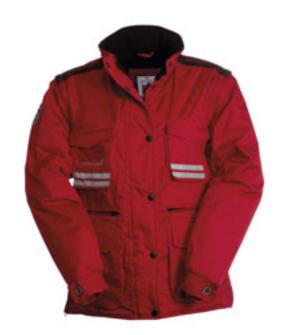

## ITEM'S DESCRIPTION:

Women's ergonomic jacket with detachable sleeves, shaped hood that can be detached and/or folded in hood, adjustable wrists, grey reflecting bands front and back, pre-shaped elbows and e

side vent with gusset and zip; nine outside pockets, of which two LOCK SYSTEM-STYLE, one reversible with badge holder, two with inner reinforcement, padded inner, fleece collar, back and kidney

warmer, breathable under-arm inserts, drawstring waist and inside zip to facilitate printing and embroidery.