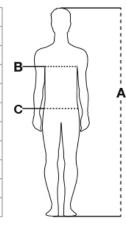

## **FABRIC/YARN: BRUSHED**

70% COTTON + 30% POLYESTER 280 GR/MQ

AVAILABLE SIZES: XS-S-M-L-XL-XXL-3XL

MADE IN: MADE IN PAKISTAN

HS CODE: 61102091

**CERTIFICATIONS:** 

CE I CAT.
directive

| Sizes (+/- 5%) | (A)     | (B)     | (C)     |
|----------------|---------|---------|---------|
| XXS            | 158/164 | 76/80   | 68/72   |
| XS             | 166/172 | 82/86   | 74/79   |
| S              | 168/174 | 86/92   | 80/86   |
| М              | 172/178 | 94/100  | 88/94   |
| L              | 174/180 | 102/108 | 96/102  |
| XL             | 176/182 | 110/116 | 104/110 |
| XXL            | 178/184 | 118/124 | 112/118 |
| ЗXL            | 180/186 | 126/132 | 120/126 |
| 4XL            | 184/188 | 134/140 | 128/134 |
| 5XL            | 186/190 | 142/148 | 136/142 |